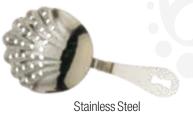

## Scalloped Julep Strainer

- > Heavy-duty 18-8 stainless steel core for excellent durability.
- > Strong, welded construction.
- > Optimal perforation pattern for fast draining.

M37028GD

Gold Plated

- > Bend in handle to rest on shaker or glass.
- >7" overall length.