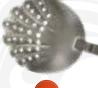

## Julep Strainer

- > Heavy-duty 18-8 stainless steel core for excellent durability.
- > Strong, welded construction.

- > Optimal perforation pattern for fast draining.
- >61/2" overall length.

Antique Copper M37028ACP

Vintage M37028VN

Copper Plated M37028CP