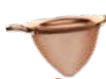

## Scalloped Julep Strainer

- > Heavy-duty 18-8 stainless steel core for excellent durability.
- > Strong, welded construction.
- > Optimal perforation pattern for fast draining.

M37028GD

Gold Plated

- > Bend in handle to rest on shaker or glass.
- >7" overall length.

M37029

M37029CP

M37029ACP

**Gold Plated** M37029GD

Gun Metal Black M37029BK

Vintage M37029VN