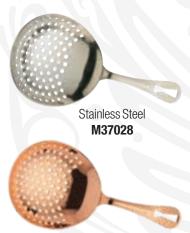

## Julep Strainer

- > Heavy-duty 18-8 stainless steel core for excellent durability.
- > Strong, welded construction.

- > Optimal perforation pattern for fast draining.
- >61/2" overall length.

Antique Copper M37028ACP

Vintage M37028VN

Copper Plated M37028CP