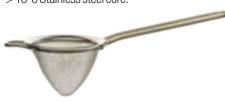

## Fine Mesh Strainer

Fine mesh allows for double straining of drinks to remove small amounts of pulp, herbs and ice. Comfortable rod handle with front rest loop to sit on glass for one handed operation.

- > Conical shaped bowl for funneled flow of liquids.
- > 18-8 Stainless steel core.

- > 31/2" Diameter Bowl.
- > 10 3/8" overall length.

Stainless Steel M37025

Copper Plated M37025CP

Gold Plated M37025GD